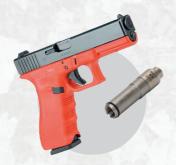

#### **GLOCK 17 GEN 5** SKU: SF30-BSC / SF30-BSC-IR

The ATLP basic is a quality non-recoiling, training pistol that helps any level of shooter to train on their firearms handling skills and safety. The ATLP is easy to use, and the features allow the user to practice their marksmanship such as trigger control, sight acquisition, magazine reloads and more. The SF25 (Designed after a full-size Smith & Wesson M&P) and the SF30 (Designed after a full-size Glock 17 Gen 5) basic model is built for accuracy and durability to work with the Smokeless Range<sup>®</sup> simulator.

The ATLP Basic includes:

- eye safe, high quality laser
- windage and elevation
- fits most duty holsters
- red dot plate ready
- long battery life
- Interchangeable weighted magazine
- Simulated night sights
- The original SureStrike<sup>™</sup> Laser cartridge connects directly to the main battery of the gun for long lasting training offered in both Red and IR options
- Will activate all Laser Ammo electronic targets and Smokeless Range<sup>®</sup> Simulators.
- Plastic carrying case