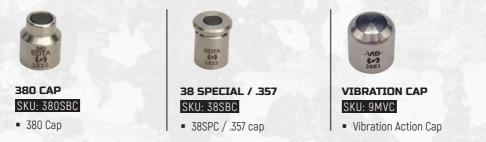

#### SURESTRIKE<sup>™</sup> .380 CARTRIDGE SKU: 380SSLC | 380SSLC-780IR

■ 380 SureStrike<sup>™</sup> Laser Cartridge

#### **38 SPECIAL / 357 REVOLVER CARTRIDGE** SKU: 38SSLC | 38SSLC-780IR

■ 38SP / 357 SureStrike<sup>™</sup> Laser Cartridge