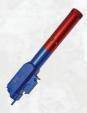

# UNLIMITED TRAINING POSSIBILITIES FOR 9MM, 223/5.56, 308, 7.62 CALIBER AR PLATFORM RIFLES, WITH DIFFERENT LASER MODES FROM BORESIGHT TO DRY FIRE.

The Laser Ammo Flash Bolt is a drop in bolt for your personal AR that allows you to safely shoot a Red or Infrared laser for dry fire training. This fully adjustable laser allows you to increase proficiency with your draw, magazine reloads, sight acquisition, trigger control, transitions, as well as accuracy.

The Flash Bolt is meant to build "muscle memory" and will permit the appropriate techniques to be ingrained into your subconscious. This will allow for your actions to be duplicated automatically when you return to the range or if you are ever thrust into a shooting incident.

Move between the different laser modes for aligning your sights, dry fire with up to 6 shots a second for your PCC competition rifle, longer pulse for long distance shooting and more.

- Easy to use Windage and Elevation alignment for the most accurate training at any distance.
- Fits in most AR's chambered in .223, 5.56, .308, 7.62x39 and 9mm.
- Allowing the shooter to train on magazine changes.
- Easy and quick to install with no need to replace your trigger, sights, or optics.
- Includes different modes for optimal training: dry fire, shot tracking, boresight, and more.
- Works with all Laser Ammo targets and Smokeless Range<sup>®</sup> simulator
- Up to 6 shots a second ideal for competition shooters
- Class 1 eye safe lasers
- Available in both Red and Infrared lasers
- Long lasting battery life (approximately 50,000 shots)