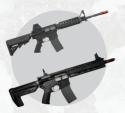

#### AR15 LM4 RIS (16" LONG BARREL)/AR15 LMD (12.5" SHORT BARREL)

#### AR15-LM4D-PTR I AR15-LM4D-PTR-IR HK416-A5-BLK/HK416-A5-BLK-IR RM4-RONIN-T10 I RM4-RONIN-T10-IR

The Recoil Enabled Training AR15 Rifles have the look, feel and weight of a real AR15, including realistic recoil. Steel bolt carrier and legitimate buffer spring allows for reliable feedback, in a MilSpec adjustable stock. Training rifles are designed to be modified or adjusted per the operator's needs. OEM accessories may be applied or removed as needed. Operated by green gas (not included) or battery with the Laser Ammo FLASH adapter and your choice of an infrared (invisible) or red (visible) SureStrike™ laser cartridge.