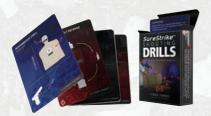

#### SURESTRIKE<sup>™</sup> SHOOTING DRILLS BY *TOP SHOT* COLIN GALLAGHER SKU: SSD

52 new dry fire training drills presented in a convenient deck of cards. These cards are meant to challenge the shooter's skills and develop him / her into the best marksman they can be in a matter of days. With basic, intermediate and advanced level cards, these scenarios are safe, fun, challenging and effective. Chosen carefully by History Channel's "*Top Shot*" Mr. Colin Gallagher, and specially designed for ease of use, the SureStrike<sup>™</sup> Shooting Drills are guaranteed to make you a more accurate and safer shooter.