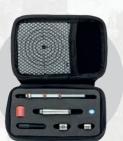

#### Surestrike<sup>™</sup> Kits Include:

- Protective carrying case
- Class 1 eye safe Red (visible) or infrared (invisible) laser cartridge
- Patented UhrSecure<sup>™</sup> safety system (pipe, extension, and high visibility safety nut)
- Caliber adapters (Premium Plus and Ultimate kit)
- Battery pack
- Six reflective targets (with red laser only).

## SURESTRIKE<sup>TM</sup> KITS

All SureStrike<sup>™</sup> Kits include a high quality custom carrying case, the UhrSecure<sup>™</sup> Safety System (short safety pipe, safety nut, and extension), battery pack, and six 2.5" X 2.5" reflective targets (with red laser only). Class 1 laser products.