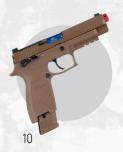

#### SIG SAUER P320 (M17) AND P320 CARRY (M18) SKU: RETP-SIG M17 | RETP-SIG M17-IR SKU: RETP-SIG M18 | RETP-SIG M18-IR

SIG SAUER P320-based M17 and M18 is the US military's newest sidearm. This pistol has the same unparalleled look and feel as the U.S. military's M17 and M18 Carry. Optics ready slide uses green gas, field strippable with similar balance and weight as the real M17, metal slide construction with full blowback action.