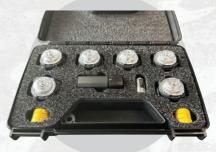

### TACTICAL ROOM CLEARING AND ACTIVE SHOOTER SIMULATED TRAINING, ANYTIME ANYWHERE!

A set of portable life-sized reactive targets, for close quarter battle and active shooter training. Designed for tactical entry and dynamic room clearing as well as active shooter simulation training with shoot/no-shoot scenarios and timing.

Our Gen2 CQB In a Box allowing the user to wirelessly program, via a Windows computer, the needed scenarios by changing the color of the targets (bad / good guys), decide on the number of shots to kill, etc.

CQB Features:

- 3 life-sized customizable targets
- 3 reactive hit zones on each target, focusing on head, torso and/or pelvic girdle shots.
- All 3 hit zones are wirelessly connected and can be self programed, allowing users to build their own scenarios.
- Shot timer and hit /miss information available via Windows PC
- User can decide on target height and angle
- Highly portable and easy set up anywhere in minutes
- Wireless on / off controller
- Replaceable hit zone card, allows for larger or smaller reactive areas to focus on shot placement
- Uses standard AAA batteries (included)
- Great for individual or team training
- Highly portable comes with a custom carrying case
- Works with all Laser Ammo training lasers

#### SKU: CQB-3

We also offer the Gen 1 CQB – which will allow the user to get a shot timer and 6 different programs on the wireless controller, but with no option for self programing. No computer required.