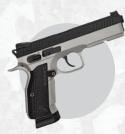

#### CZ SHADOW 2

#### SKU: RETP-CZS | RETP-CZS-IR

The flagship in the CZ family line of pistols. Designed by top tier competition shooters, well balanced and made for speed and precision. Powered by a CO2 cartridge, with all the same great features of the real gun. Anodized aluminum slide with added weight for optimal recoil management resulting in more precise shots on target. Fiber optic front sight and adjustable rear sight. Delivers realistic recoil for optimal training.