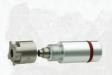

#### DRY FIRE 9MM ACTION CAP SKU: 9MTA

Emits a short pulse with every shot that will activate all Laser Ammo electronic targets and simulators.

9mm Dry Fire Action Cap

#### DIGITAL BORESIGHT ACTION CAP SKU: 9MDB | 223DB | 38DB

A digitally controlled user-friendly bore sighting tool. The only laser that is activated on/ off by pulling the trigger.

- 9mm Boresight Cap
- Available in 223 for AR15 and 38SPC

#### MULTIMODE ACTION CAP SKU: 9MTA | DB

The Multimode Action Cap can be used for dry fire training or as a digital boresight action cap. Save money and use one cap for both modes.

Multimode Cap

#### PST ACTION CAP SKU: 9MPSC

PST caps to be used with recoil enabled pistols with the Gen2 REAL and FLASH system.

All SureStrike<sup>™</sup> Action Caps include a battery pack and are guaranteed for a minimum of 5,000 shots or one year.