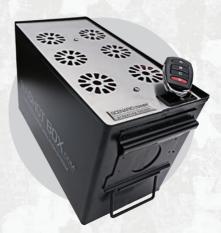

## gunSHOT BOX™

### SIMULATE REAL GUNFIRE SOUNDS AND EXPLOSIONS. INCLUDES PROPRIETARY SMOKELESS RANGE® WIRELESS CONNECTIVITY KIT.

The gunSHOT BOX<sup>™</sup> introduces extreme realism in your department training, by creating the atmosphere and adrenaline which is often found in a combat situation. Electronically reproduce the sound of gunshots on demand, with real explosions and safe levels of sound percussion. Includs a proprietary Smokeless Range<sup>®</sup> dongle to allow wireless connection with the Smokeless Range<sup>®</sup> or use the included fob with the Laser Ammo CQB in a Box.

#### The gunShot Box™ advantages:

- Cutting-edge training tool designed to prepare first responders for active threats and shootings.
- Incredibly realistic gun shot sounds, flashes, and concussions that closely resemble real gunfire.
- Achieves ear-safe 125 dB shots without relying on blanks, speakers, or expendable materials.
- Includes two key fob remotes and special dongle with Smokeless Range<sup>®</sup> interface
- Easy to use.
- Automatic trigger within the Smokeless Range VST-P 2.0 or manually by the trainer using the fob at any time with the CQB in a box, or the Shot on Body System.
- Extremely portable and easy to move the units from room to room.
- No costly or dangerous blanks involved.
- Simulates a "muzzle flash" and "bang" without activation of smoke alarm.

#### **Kit Includes:**

- gunSHOT BOX<sup>™</sup>
- Smokeless Range<sup>®</sup> wireless dongle
- 2 Fobs
- Cable
- Accessories