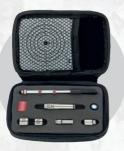

#### Surestrike<sup>™</sup> Kits Include:

- Protective carrying case
- Class 1 eye safe Red (visible) or infrared (invisible) laser cartridge
- Patented UhrSecure<sup>™</sup> safety system (pipe, extension, and high visibility safety nut)
- Caliber adapters (Premium Plus and Ultimate kit)
- Battery pack
- Six reflective targets (with red laser only).

## SURESTRIKE<sup>TM</sup> KITS

All SureStrike<sup>™</sup> Kits include a high quality custom carrying case, the UhrSecure<sup>™</sup> Safety System (short safety pipe, safety nut, and extension), battery pack, and six 2.5" X 2.5" reflective targets (with red laser only). Class 1 laser products.