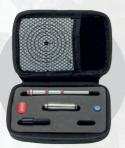

#### Surestrike<sup>™</sup> Kits Include:

- Protective carrying case
- Class 1 eye safe Red (visible) or infrared (invisible) laser cartridge
- Patented UhrSecure<sup>™</sup> safety system (pipe, extension, and high visibility safety nut)
- Caliber adapters (Premium Plus and Ultimate kit)
- Battery pack
- Six reflective targets (with red laser only).

## SURESTRIKE<sup>TM</sup> KITS

All SureStrike<sup>™</sup> Kits include a high quality custom carrying case, the UhrSecure<sup>™</sup> Safety System (short safety pipe, safety nut, and extension), battery pack, and six 2.5" X 2.5" reflective targets (with red laser only). Class 1 laser products.