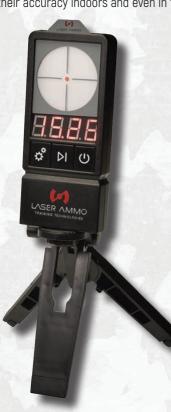

## LASERPET<sup>TM</sup> YOUR PERSONAL ELECTRONIC TARGETS FOR SPEED AND MARKSMANSHIP DRILLS

The LaserPET II<sup>™</sup> is a standalone laser activated reactive target that will dramatically enhance your shooting skills with immediate audio and visual feedback with each shot.

The LaserPET II<sup>™</sup> allows any level of shooter to practice response & draw time, accuracy, reloads and much more, with up to six interactive training programs that will keep track of hits, act as a shot timer and assist the shooter to speed up his or her follow-up shots and reload times. Perfect to use with the SureStrike<sup>™</sup> Laser Cartridge to improve your skills and marksmanship with the shooter's own firearms. Precision shooters, long-range shooters and hunters can also practice their accuracy indoors and even in the shade outdoors.

#### LaserPET<sup>™</sup> II Electronic Target SKU: LA-PET II

Includes: a set of five target cards for a changeable hit zone, tripod, and AAA batteries.

- Six interactive training programs
- Shot timer for up to 6 hits
- Score displays in split or elapsed time
- User defined settings for sound, delay, shot number and more
- Bright 4 digit numeric led display
- Changeable hit zone size from 0.5" To 1.8"
- Micro USB charger (not included)
- For indoor & shaded outdoor use
- Flash and sound feedback for each shot
- Battery powered level indicator
- Powered by 2x AAA batteries (included)