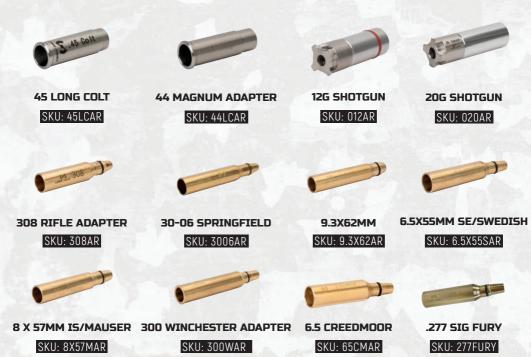

#### HUNTING PACK FOR SHOTGUNS & RIFLES SKU: SSHP12 | SSHP20 | SSHP308 | SSHP3006 | SSHP65CM | SSHP300W

SKU: SSHP12-IR | SSHP20-IR | SSHP308-IR | SSHP3006-IR | SSHP65CM-IR | SSHP300W-780IR SKU SSHP9.3X62-780IR | SSHP8X57M-780IR | SSHP6.5X55-780IR

- 9mm SureStrike<sup>™</sup> Laser Cartridge
- SKU:SSHP9.3X62 | SSHP8X57 | SSHP6.5X55
- Multi-Mode Cap for dry fire & boresighting
- Choice of one of the folowing: 12 or 20 Gauge Shotgun adapter or 308, 30-06, 300WIN and 6.5 Creedmoor sleeves for rifles